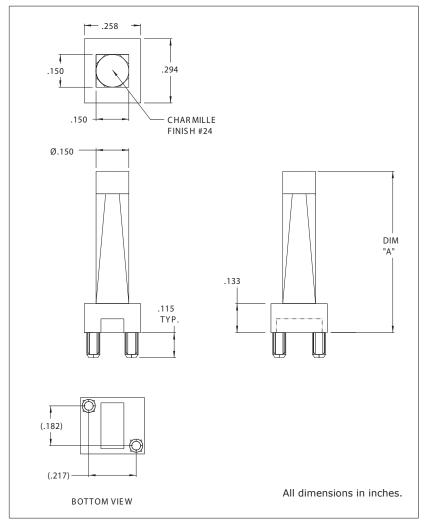

## 7511A87 Series Bright★Pipes<sup>™</sup> Optical Lightpipes Description and Features

| PART<br>NO. | DIM<br>"A" |
|-------------|------------|
| 7511A87-500 | .500       |
| 7511A87-450 | .450       |
| 7511A87-400 | .400       |
| 7511A87-350 | .350       |
| 7511A87-300 | .300       |
| 7511A87-250 | .250       |

- Precision engineered with *ray tracing* for bright, optically precise even indication and attractive appearance.
- ESD protection from circuitry for exceptional reliability.
- Designed for use with 7016X Series Bright Chip LEDs.
- High contrast and wide viewing angle for greater visibility.
- Large lens provides high visibility.
- All dimensions in inches (mm).