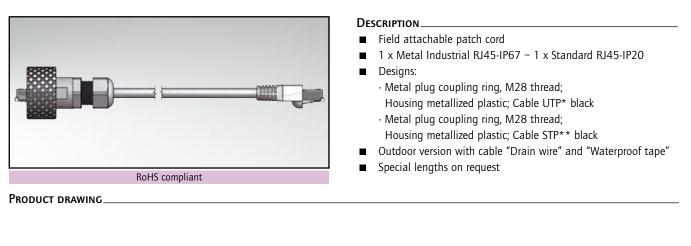

## **RJ45 Patch cord**

ORDER DATA

## IP67 to IP20 – Metal design – M28 plug connector screw termination