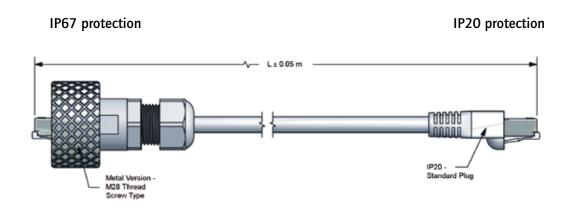

## **RJ45 Patch cord**

ORDER DATA

## IP67 to IP20 – Metal design – M28 plug connector screw termination





## UTP= \* unshielded twisted pair STP= \*\* shielded twisted pair

| Type<br>Standard | Degree of protection | Material                                                | Cable        | Length (L) | Part Number |
|------------------|----------------------|---------------------------------------------------------|--------------|------------|-------------|
| Patch cord       | IP67/IP20            | M28 Metal plug coupling ring/Housing metallized plastic | STP/Shielded | 2 m        | 17-100964   |
| Patch cord       | IP67/IP20            | M28 Metal plug coupling ring/Housing metallized plastic | STP/Shielded | 4 m        | 17-100974   |
| Patch cord       | IP67/IP20            | M28 Metal plug coupling ring/Housing metallized plastic | STP/Shielded | 5 m        | 17-100984   |

| Type<br