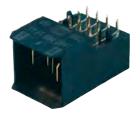

## Male connectors angled, with solder (SMC) termination

| Identification                                              | Number of contacts | Contact length [mm] termination side | Part number    | Contact loading    |
|-------------------------------------------------------------|--------------------|--------------------------------------|----------------|--------------------|
| Connector with same sized contacts                          | 4                  | 2.5                                  | 17 61 004 2802 | Position — 4 3 2 1 |
| Connector with leading/lagging contacts OBSAI configuration | 4                  | 2.5                                  | 17 61 004 2801 | Position — 4 3 2 1 |