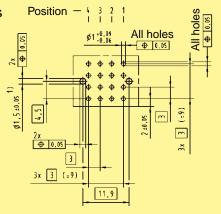

## **Board drillings**

<sup>1)</sup> Non-metallized drillings

<sup>2)</sup> Type XL on request