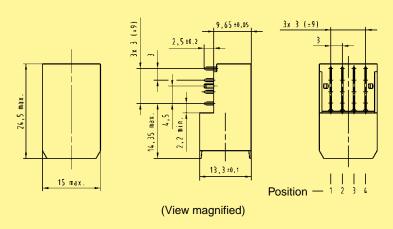

us

# **harbus**® HM Power





## Male connectors angled, with solder (SMC) termination

| Identification                                              | Number of contacts | Contact length [mm] termination side | Part number    | Contact loading    |
|-------------------------------------------------------------|--------------------|--------------------------------------|----------------|--------------------|
| Connector with same sized contacts                          | 4                  | 2.5                                  | 17 61 004 2802 | Position — 4 3 2 1 |
| Connector with leading/lagging contacts OBSAI configuration | 4                  | 2.5                                  | 17 61 004 2801 | Position — 4 3 2 1 |

# Contact dimensions [mm]



#### Connector dimensions [mm]



## **Board drillings**



<sup>1)</sup> Non-metallized drillings

<sup>2)</sup> Type XL on request