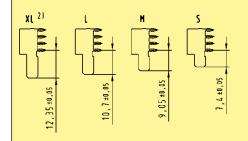

# ar-bus

# **harbus**® HM Power





## Male connectors angled, with solder (SMC) termination

| Identification                                              | Number of contacts | Contact length [mm] termination side | Part number    | Contact loading    |
|-------------------------------------------------------------|--------------------|--------------------------------------|----------------|--------------------|
| Connector with same sized contacts                          | 4                  | 2.5                                  | 17 61 004 2802 | Position — 4 3 2 1 |
| Connector with leading/lagging contacts OBSAI configuration | 4                  | 2.5                                  | 17 61 004 2801 | Position — 4 3 2 1 |

# Contact dimensions [mm]



#### Connector dimensions [mm]



## **Board drillings**



<sup>1)</sup> Non-metallized drillings

<sup>2)</sup> Type XL on request