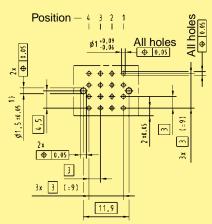

## Male connectors angled, with press-in termination

| Identification                                              | Number of contacts | Contact length [mm] termination side | Part number    | Contact loading    |
|-------------------------------------------------------------|--------------------|--------------------------------------|----------------|--------------------|
| Connector with same sized contacts                          | 4                  | 2.8                                  | 17 61 004 2102 | Position — 4 3 2 1 |
| Connector with same sized contacts                          | 4                  | 2.8                                  | 17 61 004 2103 | Position — 4 3 2 1 |
| Connector with leading/lagging contacts OBSAI configuration | 4                  | 2.8                                  | 17 61 004 2101 | Position — 4 3 2 1 |
| Connector with leading contact                              | 4                  | 2.8                                  | 17 61 004 2104 | Position — 4 3 2 1 |