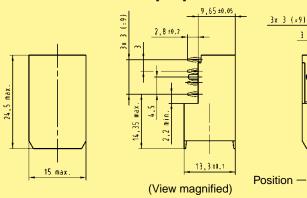

------------|--------------------------------------|----------------|--------------------|
| Connector with same sized contacts                          | 4                  | 2.8                                  | 17 61 004 2102 | Position — 4 3 2 1 |
| Connector with same sized contacts                          | 4                  | 2.8                                  | 17 61 004 2103 | Position — 4 3 2 1 |
| Connector with leading/lagging contacts OBSAI configuration | 4                  | 2.8                                  | 17 61 004 2101 | Position — 4 3 2 1 |
| Connector with leading contact                              | 4                  | 2.8                                  | 17 61 004 2104 | Position — 4 3 2 1 |

## Contact dimensions [mm]



## Connector dimensions [mm]