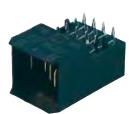

## Male connectors angled, with press-in termination

| Identification                                              | Number of contacts | Contact length [mm] termination side | Part number    | Contact loading    |
|-------------------------------------------------------------|--------------------|--------------------------------------|----------------|--------------------|
| Connector with same sized contacts                          | 4                  | 2.8                                  | 17 61 004 2102 | Position — 4 3 2 1 |
| Connector with same sized contacts                          | 4                  | 2.8                                  | 17 61 004 2103 | Position — 4 3 2 1 |
| Connector with leading/lagging contacts OBSAI configuration | 4                  | 2.8                                  | 17 61 004 2101 | Position — 4 3 2 1 |
| Connector with leading contact                              | 4                  | 2.8                                  | 17 61 004 2104 | Position — 4 3 2 1 |