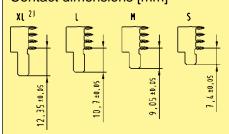

-----------------------|--------------------|--------------------------------------|----------------|--------------------|
| Connector with same sized contacts                          | 4                  | 2.8                                  | 17 61 004 2102 | Position — 4 3 2 1 |
| Connector with same sized contacts                          | 4                  | 2.8                                  | 17 61 004 2103 | Position — 4 3 2 1 |
| Connector with leading/lagging contacts OBSAI configuration | 4                  | 2.8                                  | 17 61 004 2101 | Position — 4 3 2 1 |
| Connector with leading contact                              | 4                  | 2.8                                  | 17 61 004 2104 | Position — 4 3 2 1 |

## Contact dimensions [mm]



## Connector dimensions [mm]