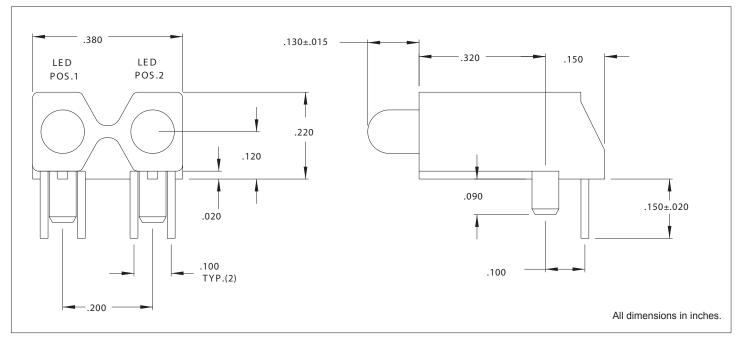

## **5365 Series T-1 Right Angle 2 Wide LED Assembly** Description and Features

## Features

• 2 T-1 LEDs mounted in single block.

· Height and spacing alignment saves assembly cost.

Housing: Black Nylon, UL94V-O

Note: Alternate LEDs are also available in this package as a standard variation. Refer to "Mounting Hole Pattern 5.pdf"