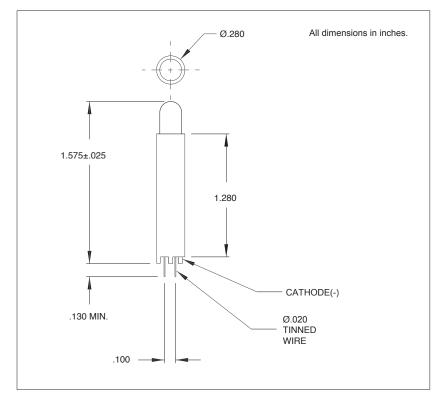

## **5341H Series T-1 3/4 Ultra Brite LED** Description and Features

## Features

- Block mounting, height and spacing alignment-saves assembly cost and time.
- Ultra Brite -T1 3/4 LED, non-diffused narrow beam high intensity light.
- Standoffs prevent flux entrapment.

Housing: Black Nylon, UL94V -O

Note: Alternate LEDs are also available in this package as a standard variation.