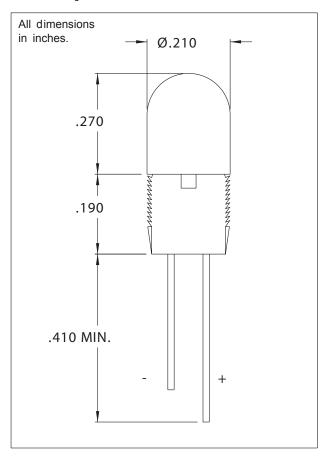

Mounting: Will snap-fit into  $\emptyset$ .187/.192 hole in panels .020/.097 thick

Lens: Polycarbonate