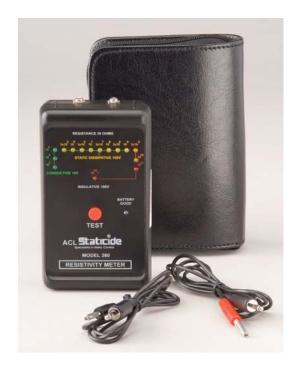

**Product #380** includes two cables, 9-volt battery, and calibration certificate.

Product #381 includes two 5-lb probes and a foam-lined carrying case.

The ACL 380 Resistivity Meter is a lightweight tester for measuring surface resistivity in ohms per square according to parallel resistivity probe method ASTM D257.

Easy to use, this meter shows values through an LED scale that is coded with colors to signify conductive, dissipative, and insulative. There is also a colored "warning" stage to signal to the auditor that the material is at the higher end of the dissipative range and is close to being out of specification. Half decades provide greater accuracy by giving a closer indication to the measurement value.

The ACL 380 Resistivity Meter and the ACL 381 Accessory Kit combine to make a dependable audit kit for conductive and dissipative surfaces. It is suitable for point-to-point (RTT) and resistance-to-ground (RTG) tests. When the 5-lb probes are used, this audit kit will comply with IEC 61340-4-1, ANSI/ESDA S4.1 & ANSI/ESDA S7.1.

## **Specifications:**

- Accuracy: +/- 0.25 decade in the dissipative range
- Power Supply: 9-volt alkaline battery
- Test Voltage: 10-volts at values less than 106 100-volts at values of 106 and greater
- Resistivity Limits: 103 1012 ohms per square
- Resistance Limits (when using external probes) 103 1012 ohms
- B LED Colors: Green 103 106 Yellow 3 x 106 - 109 Orange 3 x 109 - 1010

Red 1011 - 1012

Weight: 8.9 ounces Size: 5 ¼" x 1 ¾" x 3"