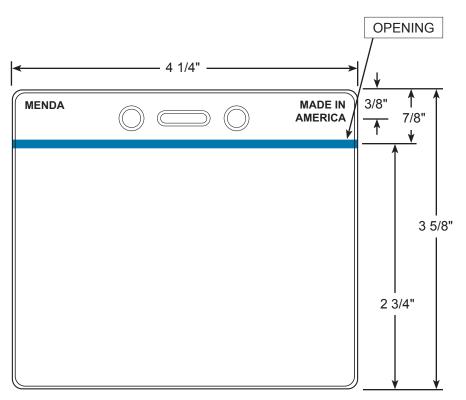

## **SPECIFICATIONS**

- · Vinyl Badge Holder
  - ∘ Material Thickness: 0.020" (3S) front, & 0.020" (6S) back
  - Material Tolerance (thickness): ±10%
  - Material Color: clear front & matte back
- Includes a 1/8" x 9/16" punch through slot, and two 3/16" diameter hang holes located 3/8" from the top
- 4 1/4" x 3 5/8" (Outer Dimension), 3 7/8" x 2 5/8" (Insert Size)
- Opening located 7/8" from top, with blue zipper closure
- Embossing along top header

## **MARKINGS**

• Emboss: Made In America, & Menda

± 1/16" tolerances on dimensions unless specified

HORIZONTAL BADGE HOLDER WITH ZIPPER CLOSURE, 3 7/8" x 2 5/8" INSERT SIZE

3651 WALNUT AVENUE, CHINO, CA 91710 PHONE: (909) 627-2453 FAX: (951) 755-8848