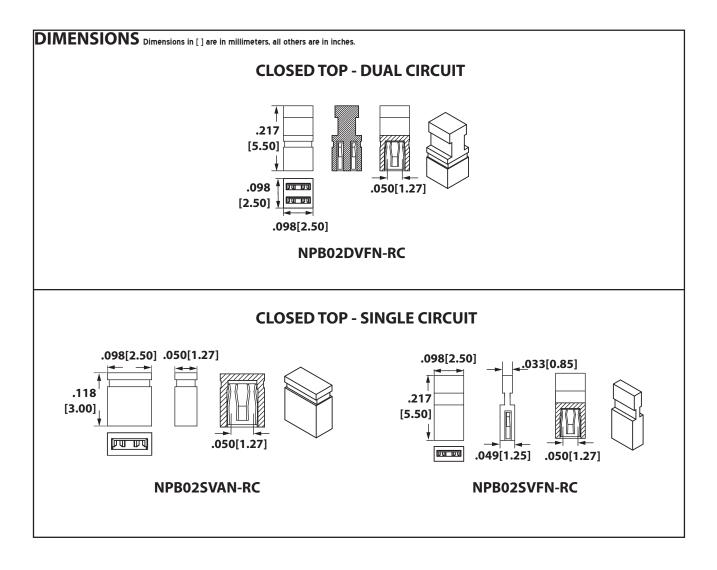

## .050"[1.27 mm] Contact Centers, Jumper Closed Top

## **SPECIFICATIONS**

- · Insulator Material: Nylon 66
- · Contact Material: Phosphor Bronze
- · Plating: Overall Gold Flash
- 1 amp current rating per contact
- UL Flammability Rating: 94V-0/94V-2
- Dual Beam Contacts

## PART NUMBER OPTIONS N P B 02 S VA N - RC MATERIALS (Insulator/Housing) **RoHS COMPLIANT** N = Nylon66/Phosphor Bronze **CONTACT FINISH - RoHS Compliant MOUNTING STYLE** P = Gold Flash Overall N = No Mounting **CONTACT CENTERS** -PROFILE & TYPE B = .050''[1.27mm]VA, VF **NUMBER OF POSITIONS CIRCUITS** 02 Positions Only S = Single Circuit D = Dual Circuit