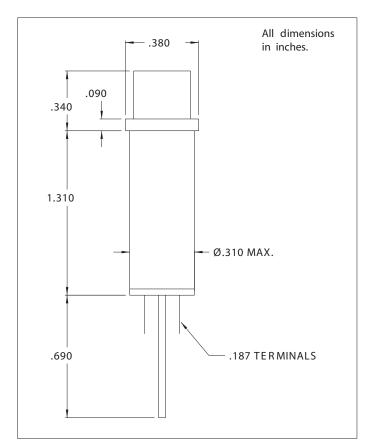

## **2150QA and 2151QA Series Non-Relampable Neon Indicator Lights Description and Features**

Mounting: Ø.310 MIN., supplied with push-on speednut SN1287.

Terminals: Quick-connect, tinned brass, .187 x .020