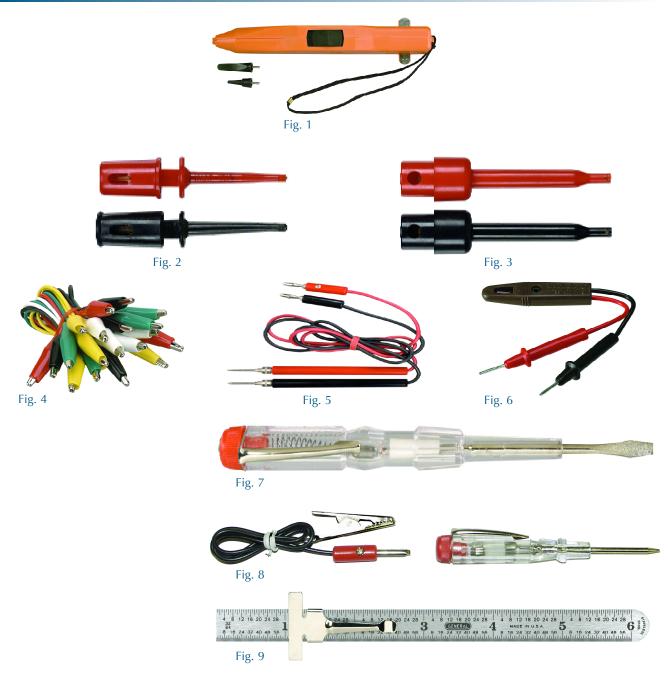

## **Test and Measurement Tools**

| Retail<br>Part No. | Bulk<br>Part No. | Figure<br>No. | Description                      | Features                                                                                        |
|--------------------|------------------|---------------|----------------------------------|-------------------------------------------------------------------------------------------------|
| 12-5706            |                  | 1             | Stationman Probe                 | Quickly and Easily Locates the Proper Cable Pair Containing the Tone Signal                     |
| 12-1640            |                  | 2             | Sub-miniature I.C. Test Clips    | Clips to Wires/Posts Up to .030" Diameter, 5/32" Travel, Rated: 500V AC/DC                      |
| 12-1642            |                  | 3             | Miniature I.C. Test Clips        | Clips to Wires Up to #16 Wire, 1/8" Travel, Rated: 1500V AC 1 Minute                            |
| 12-1650            |                  | 4             | "Jumper" Wire Test Leads         | 27 AWG, 2 Each, 15" Long Thin Leads with Mini Clips, 10 Jumpers                                 |
| 12-1655            |                  | 4             | "Jumper" Wire Test Leads         | 21 AWG, Heavy Duty Leads, 1 Each, 22" Long Leads with Standard Size Clips, 5 Jumpers            |
| 12-1656            |                  | 5             | Heavy Duty Test Leads            | Phone Tips to Banana Plugs 35" Leads 25 Ga. (20 x 38)                                           |
| 5101               |                  | 6             | Test Light                       | Tests Both AC & DC Circuits (80V AC to 500V AC or DC)                                           |
| 5120               |                  | 7             | High-Voltage Testing Screwdriver | Screwdriver/Tester Checks AC Voltage from 100 to 500V                                           |
| 5128               |                  | 8             | Automotive Electrical Tester     | Tests "Hot" Leads in Vehicle Electrical Systems, Equipped w/18" Alligator Clip/Banana Plug Ends |
| 12-1716            |                  | 9             | 6" Stainless Steel Rule          | 15/32" Wide, Graduations in 32nds and 64ths, Decimal Equivalents on Back                        |