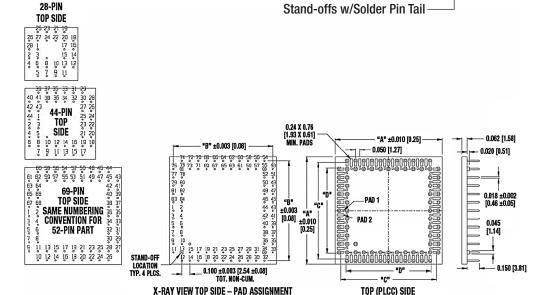

## ORDERING INFORMATION XX-505-11 X-P

No. of Pins

28, 44, 68, 84

or 29, 45, 69, 85

with Polarization Pin

Series

Optional Panelized Version

Pin Plating

0 = Sn (standard)

1 = Au

| # Pins   | Dim. "A"      | Dim. "B"      | Dim. "C"      | Dim. "D"      | Matching PGA P/N |
|----------|---------------|---------------|---------------|---------------|------------------|
| 28 or 29 | 0.600 [15.24] | 0.500 [12.70] | 0.448 [11.38] | 0.324 [8.23]  | 29-PGM06002-30   |
| 44 or 45 | 0.800 [20.32] | 0.700 [17.78] | 0.648 [16.46] | 0.524 [13.31] | 44-PGM08002-30   |
| 68 or 69 | 1.100 [27.94] | 1.000 [25.40] | 0.948 [24.08] | 0.824 [20.93] | 68-PGM11032-30   |
| 84 or 85 | 1.300 [33.02] | 1.200 [30.48] | 1.148 [29.16] | 1.024 [26.01] | 84-PGM13042-30   |