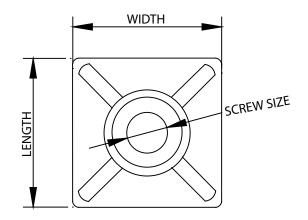

## **Qualtek Electronics**

GENERAL PURPOSE APPLICATION OPERATING TEMPERATURE: -40°C to +85°C

| Part Number | Length<br>mm [Inch] | Width<br>mm [Inch] | Screw Size | Cable Ties<br>Width up to<br>mm [Inch] |
|-------------|---------------------|--------------------|------------|----------------------------------------|
| 15-1919     | 19.0 [.750]         | 19.0 [.750]        | M5 [#10]   | 3.6 [.140]                             |
| 15-2525     | 28.0 [1.10]         | 28.0 [1.10]        | M5 [#10]   | 4.8 [.189]                             |
| 15-4040     | 40.0 [1.50]         | 40.0 [1.50]        | M5 [#10]   | 9.0 [.354]                             |