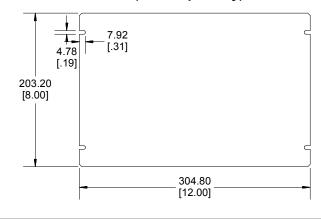

# Bottom View of Assembly A 203.20 [8.00] B 304.80 [12.00]

# Bottom View of Chassis (Sold Separately)

Enclosures can be Factory Modified (Milling, Drilling, Printing etc.)
Contact Factory mjm@hammondmfg.com for quotes
Solid models of this enclosure available in STEP or IGES.