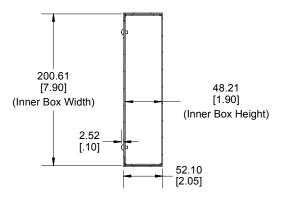

## SECTION A-A End View of Assembly

### NOTE

All Components Sold Separately Chassis is Made of 0.051" Aluminum. Bottom Plate is Made of 0.051" Aluminum.

**Dimensions:** 

mm [inches]