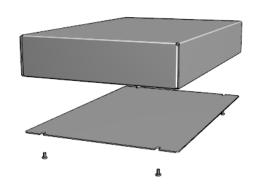

### NOTE

All Components Sold Separately Chassis is Made of 0.051" Aluminum. Bottom Plate is Made of 0.051" Aluminum.

**Dimensions:** 

mm [inches]