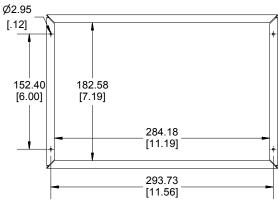

# Bottom Plate (Sold Separately)

| PART NUMBERS                      |         |
|-----------------------------------|---------|
| 1444-22 Enclosure                 |         |
| Unfinished Chassis                | 1444-22 |
| Unfinished Bottom Plate           | 1434-22 |
| ACCESSORIES                       |         |
| Unfinished Cover Screws (Pkg 6)   | 1421J6  |
| [6-32 x 1/4" Self-Tapping Screws] |         |

### NOTE

All Components Sold Separately Chassis is Made of 0.051" Aluminum. Bottom Plate is Made of 0.051" Aluminum.

**Dimensions:** 

mm [inches]