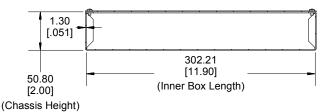

# Bottom View of Chassis (Sold Separately)

Enclosures can be Factory Modified (Milling, Drilling, Printing etc.)
Contact Factory mjm@hammondmfg.com for quotes
Solid models of this enclosure available in STEP or IGES.

### NOTE

All Components Sold Separately Chassis is Made of 0.051" Aluminum. Bottom Plate is Made of 0.051" Aluminum.

**Dimensions:** 

mm [inches]