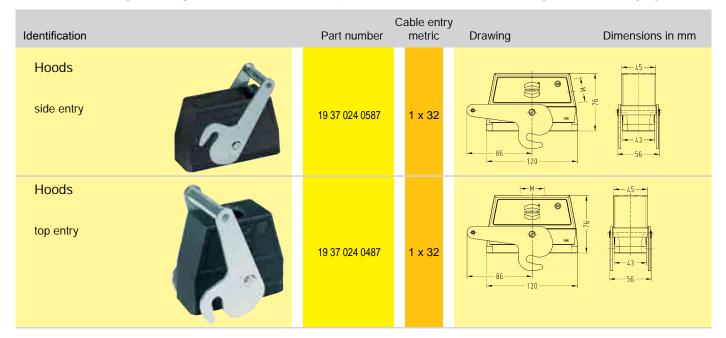

## Hoods/Housings for higher environmental requirements / 1 central locking lever locking system



## Hoods/Housings for higher environmental requirements / 1 central locking lever locking system

|                               | Identification                        | Part number    | Cable entry<br>metric | y<br>Drawing Dimensions in mm                                                       |
|-------------------------------|---------------------------------------|----------------|-----------------------|-------------------------------------------------------------------------------------|
|                               | Housings, bulkhead mounting           | 09 37 024 0381 |                       | 130<br>130<br>140<br>108<br>130<br>130<br>130<br>130<br>130<br>130<br>130<br>130    |
| Una Unada                     | Housings, surface mounting side entry | 19 37 024 0282 | 2 x 32