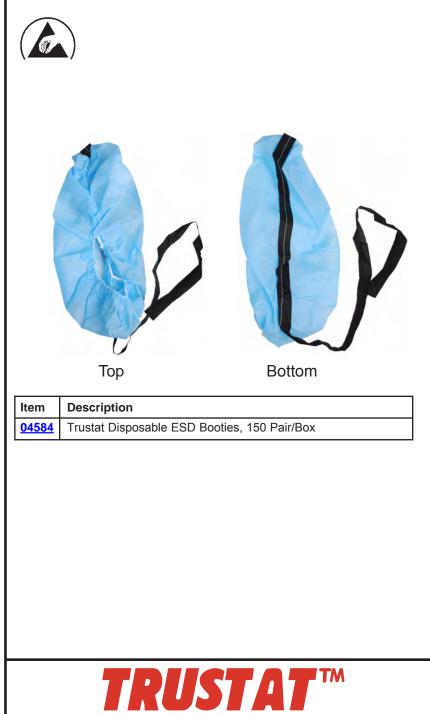

### TRUSTAT DISPOSABLE ESD BOOTIES

| DESCO WEST: 3651 WALNUT AVE., CHINO, CA 91710 WEB SITE: Desco.com<br>PHONE (909) 627-8178 FAX (909) 627-7449<br>DESCO EAST: ONE COLGATE WAY. CANTON, MA 02021-1407 | DRAWING<br>NUMBER | DATE:<br>March<br>2011 |
|--------------------------------------------------------------------------------------------------------------------------------------------------------------------|-------------------|------------------------|
| PHONE (781) 821-8370 FAX (781) 575-0172                                                                                                                            | 04584             |                        |