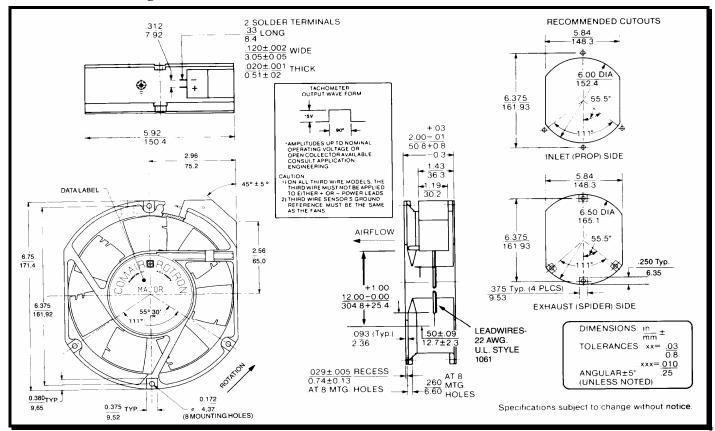

## **Mechanical Drawing:**

#### **Tachometer:**

Output: 5 Vdc TTL compatible

 $I_c$ : 5 mA Typ.

Isolated: No Pulses per Revolution: 2

#### **Termination:**

12" Lead wires, AWG 22, UL 1061

Red - Power Black - Ground

Blue/White - Tachometer