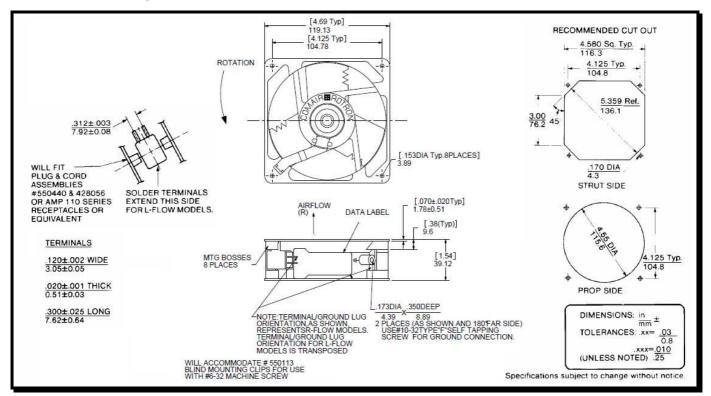

# **SPECIFICATIONS**

**Model Number**: MX3B1 **Part Number:** 028421

October 12, 2005



## **Mechanical Drawing:**



## **Motor:**

Nominal Voltage = 220/230 VAC Frequency = 50/60 Hz

Nominal Running Current = 0.100 / 0.090 amps

Locked Rotor Current= 0.145 ampsRunning Power= 17.0 / 16.0 wattsAverage Speed= 2700 / 3100 RPM

Bearings = Ball

Air Flow = 92 / 108 CFM Acoustic = 43.4 / 51.0 dBA

## **Construction:**

Venturi: Zinc Alloy, Black.

Propeller: Plastic, Black, UL 94V-0

#### Life Expectancy:

This fan is designed for continuous duty life of 55,000

hours at 40°C.

## **Additional Features:**

Shaded pole induction motor Automatic Restart Capability

Impedance Protection Feather Edge Propeller

Operating Temperature: -10°C to 70°C Storage Temperature: -40°C to 85°C

## **Termination:**

2 Terminals

## **Agency Approvals:**

UL, CSA, VDE, CE