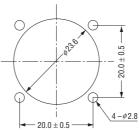

#### **OUTLINE DIMENSIONS**

(Unit: mm)

Dimension of mounting hole for recommendation