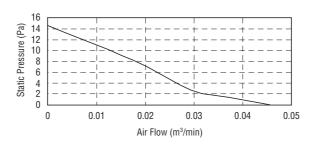

### **MAIR FLOW PERFORMANCE CURVES**

#### **INSTANDARD SPECIFICATIONS**

| Item                | F251T-12LLC                |
|---------------------|----------------------------|
| Rated voltage       | DC12 V                     |
| Voltage range       | 10.2 ~ 13.8 V              |
| Rated current       | 0.08 A                     |
| Rotating speed      | 6000 min <sup>-1</sup>     |
| Air flow            | 0.046 m³/min               |
| Static pressure     | 14 Pa                      |
| Noise               | 12 dB (A)                  |
| Use environment     | –10 ~ +60 °C (35 ~ 85 %RH) |
| Storage environment | −20 ~ +70 °C (35 ~ 85 %RH) |
| Net weight          | Approx. 5 g                |