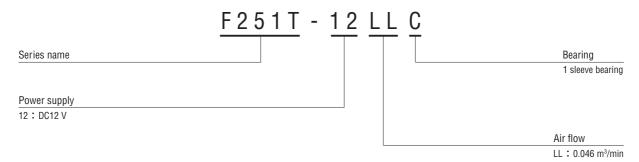

#### PART NUMBER DESIGNATION

#### **LIST OF PART NUMBERS**

| Power supply | Part number |
|--------------|-------------|
| DC12 V       | F251T-12LLC |

\*Verify the above part numbers when placing orders.