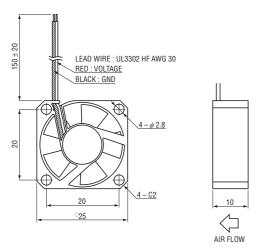

#### **OUTLINE DIMENSIONS**

(Unit: mm)

Dimension of mounting hole for recommendation