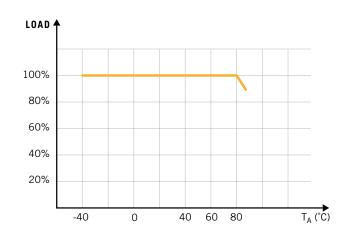

# **Environmental Specifications**

Operating Temperature: -40~+60°C Full Load,

derate 1%/°C from 60~70°C max

Storage Temperature: -40~+80°C

Cooling: Convection Cooled Operation
Humidity: 5~95% RH, non-condensing
Vibration: 5 - 50Hz, 2G 1min / cycle,

# **DERATING CURVE**

| Constant Current Models | ADC    | Efficiency |
|-------------------------|--------|------------|
| TLM4036-DC-0350         | 350mA  | 90%        |
| TLM4036-DC-0700         | 700mA  | 90%        |
| TLM4036-DC-1000         | 1000mA | 90%        |