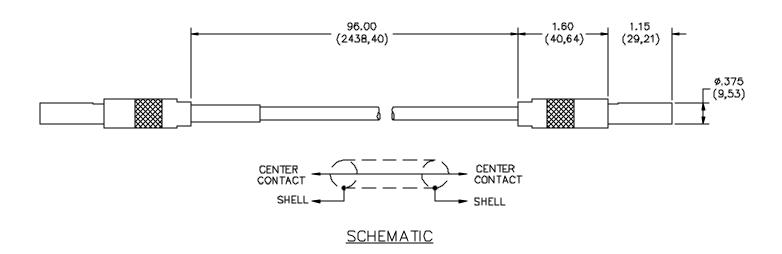

## **MATERIALS:**

Connectors: Body: Brass, nickel plated Center Contact: Brass, gold plated

Insulation: PTFE Cable: RG59 type

**ORDERING INFORMATION:** Model 6507-96

Standard Length: 96" (243 cm)

All dimensions are in inches. Tolerances (except noted):  $.xx = \pm .02$ " (,51 mm),  $.xxx = \pm .005$ " (,127 mm). All specifications are to the latest revisions. Specifications are subject to change without notice. Registered trademarks are the property of their respective companies. Made in USA