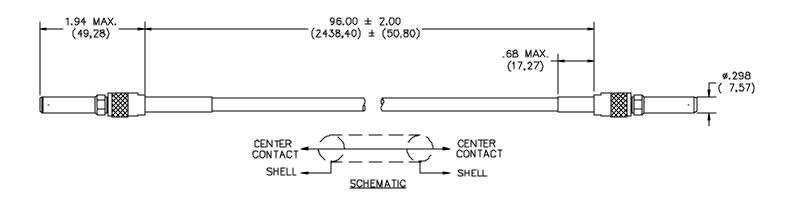

## **MATERIALS:**

Connector: Body: Brass, nickel plated Center Contact: Brass, gold plated Insulation: PTFE Cable: RG59 Type

## ORDERING INFORMATION: Model 6502-96

Standard Length: 96" (243cm)

All dimensions are in inches. Tolerances (except noted):  $.xx = \pm .02$ " (,51 mm),  $.xxx = \pm .005$ " (,127 mm). All specifications are to the latest revisions. Specifications are subject to change without notice. Registered trademarks are the property of their respective companies. Made in USA