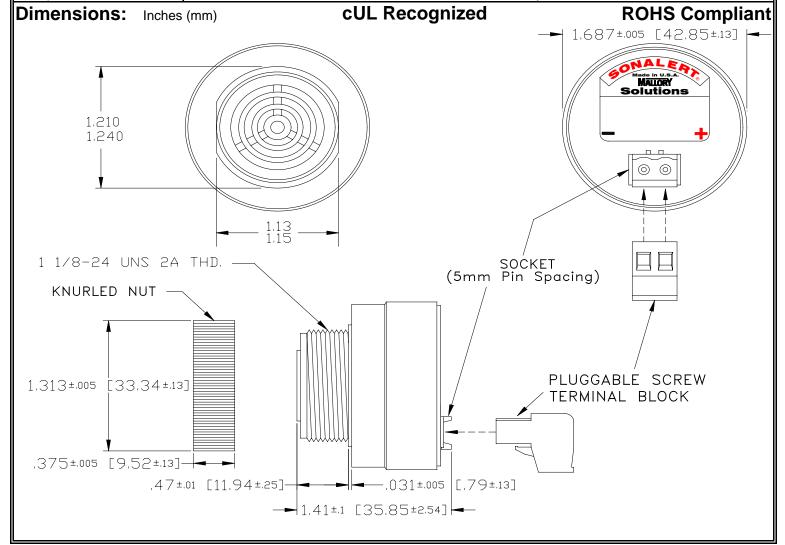

## MALLORY Mallory Sonalert Products,Inc. Part #: Revision:

Part #: SCE028MD3SR4B

Specifications:

| - p                   |                                                                                            |
|-----------------------|--------------------------------------------------------------------------------------------|
| Sound Level Category  | Medium                                                                                     |
| Mode of Operation     | Siren Sweep 2.6 - 3.2 kHz @ 2 Sweeps per Sec.                                              |
| Voltage Rating        | 16 to 28 VDC                                                                               |
| Frequency             | 2900 ± 500 Hz                                                                              |
| Loudness @ 2 FT       | 75 to 85 dB(A) Typ.                                                                        |
| Current Draw          | 40mA MAX                                                                                   |
| Housing Material      | 6/6 Nylon, Color: Black                                                                    |
| Storage Temperature   | -40° to +85° C                                                                             |
| Operating Temperature | -40° to +85° C                                                                             |
| Panel Mounting        | Recommended hole size is 1.25"(31.75mm). Thread front will fit standard 30mm(1.181") hole. |
| Knurled Nut           | Used to attach part to panel. The max recommended torque is 10 in-lbs.                     |
| Weight (Typical)      | 1.6 oz (45g)                                                                               |
| NEMA 3R,4X, & 12      | Approved with use of ACC03.                                                                |
| cUL Recognition       | cUL Recognized                                                                             |
| Options               | Please contact factory.                                                                    |