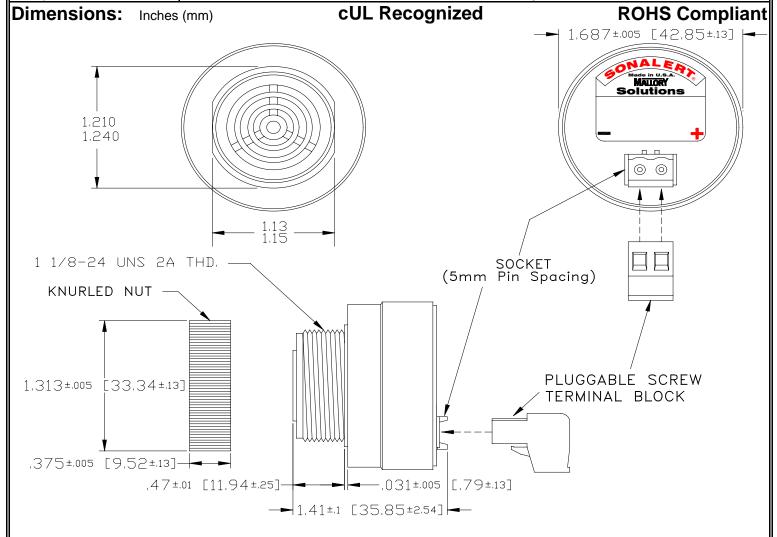

## Specifications:

| - p                   |                                                                                            |
|-----------------------|--------------------------------------------------------------------------------------------|
| Sound Level Category  | Medium                                                                                     |
| Mode of Operation     | Siren Sweep 2.6 - 3.2 kHz @ 5 Sweeps per Sec.                                              |
| Voltage Rating        | 16 to 28 VAC                                                                               |
| Frequency             | 2900 ± 500 Hz                                                                              |
| Loudness @ 2 FT       | 75 to 85 dB(A) Typ.                                                                        |
| Current Draw          | 40mA MAX                                                                                   |
| Housing Material      | 6/6 Nylon, Color: Black                                                                    |
| Storage Temperature   | -40° to +85° C                                                                             |
| Operating Temperature | -40° to +85° C                                                                             |
| Panel Mounting        | Recommended hole size is 1.25"(31.75mm). Thread front will fit standard 30mm(1.181") hole. |
| Knurled Nut           | Used to attach part to panel. The max recommended torque is 10 in-lbs.                     |
| Weight (Typical)      | 1.6 oz (45g)                                                                               |
| NEMA 3R,4X, & 12      | Approved with use of ACC03.                                                                |
| cUL Recognition       | cUL Recognized                                                                             |
| Options               | Please contact factory.                                                                    |