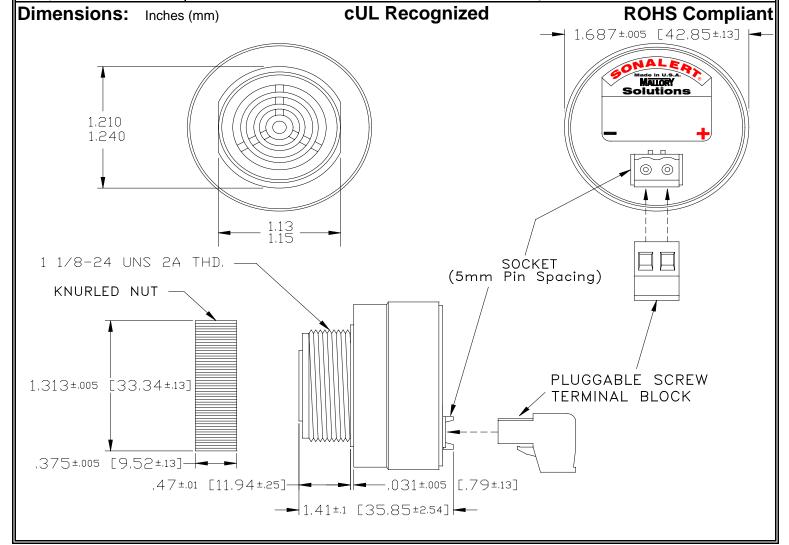

## MALLORY Mallory Sonalert Products,Inc. Part #: Revision:

Part #: SCE016LD3SR4B

Specifications:

| Sound Level Category  | Loud                                                                                       |
|-----------------------|--------------------------------------------------------------------------------------------|
| Mode of Operation     | Siren Sweep 2.6 - 3.2 kHz @ 2 Sweeps per Sec.                                              |
| Voltage Rating        | 6 to 16 VDC                                                                                |
| Frequency             | 2900 ± 500 Hz                                                                              |
| Loudness @ 2 FT       | 85 to 95 dB(A) Typ.                                                                        |
| Current Draw          | 40mA MAX                                                                                   |
| Housing Material      | 6/6 Nylon, Color: Black                                                                    |
| Storage Temperature   | -40° to +85° C                                                                             |
| Operating Temperature | -40° to +85° C                                                                             |
| Panel Mounting        | Recommended hole size is 1.25"(31.75mm). Thread front will fit standard 30mm(1.181") hole. |
| Knurled Nut           | Used to attach part to panel. The max recommended torque is 10 in-lbs.                     |
| Weight (Typical)      | 1.6 oz (45g)                                                                               |
| NEMA 3R,4X, & 12      | Approved with use of ACC03.                                                                |
| cUL Recognition       | cUL Recognized                                                                             |
| Options               | Please contact factory.                                                                    |