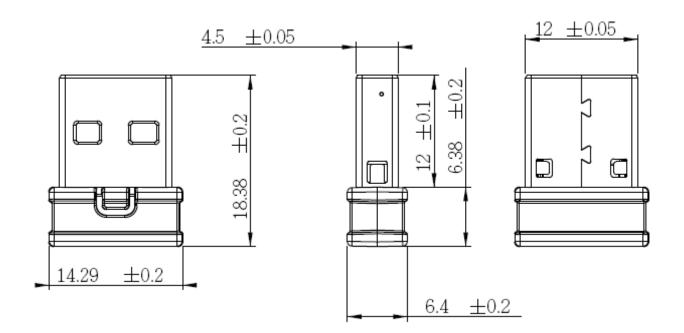

## **Specifications:**

| Specifications:                                   |                                  |
|---------------------------------------------------|----------------------------------|
| Hardware & Software                               |                                  |
| Standard                                          | Bluetooth® v2.1+EDR              |
| Host Interface                                    | USB v1.1                         |
| Antenna                                           | Printed Antenna                  |
| LED Indicator                                     | Power On/Data traffic            |
| Operating Frequency                               | 2.4 GHz – 2.4835GHz              |
| Modulation                                        | 8DPSK (Different Phase           |
|                                                   | Shift Keying)                    |
| Output Power                                      | Class 1                          |
| Data Rate                                         | 3Mbps, Up to 2.1 Mbps            |
|                                                   | over SPP                         |
| Operating Range                                   | Up to 100m (Free space)          |
| Sensitivity                                       | < 0.1% BER at 70dBm              |
| Bluetooth Software                                | BTW5.5 & BTW6.2                  |
| Supported OS                                      | Windows <sup>®</sup> XP, Vista   |
| Environmental                                     |                                  |
| Dimension                                         | 18(L) x 14(W) x 7(H) mm          |
| Weight                                            | 2.5g                             |
| Temperature                                       | 0 ~ 50 ·c (Operating)            |
|                                                   | -20 ~ 70 <sup>.c</sup> (Storing) |
| Humidity                                          | 5% ~ 90% Non-                    |
|                                                   | Condensing                       |
| Package Contents                                  |                                  |
| USB Donglelkkljklkk"                              |                                  |
| Setup CD-ROM with User Guide                      |                                  |
| Includes Broadcom/Widcomm Bluetooth BTW5.5.0.3200 |                                  |
| and BTW 6.0.1.6300 stack for Windows®.            |                                  |