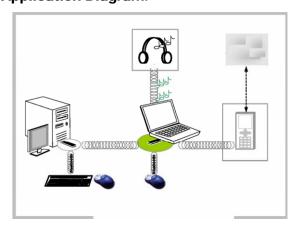

| 0 ~ 50 ·c (Operating)            |
|                                                   | -20 ~ 70 <sup>.c</sup> (Storing) |
| Humidity                                          | 5% ~ 90% Non-                    |
|                                                   | Condensing                       |
| Package Contents                                  |                                  |
| USB Donglelkkljklkk"                              |                                  |
| Setup CD-ROM with User Guide                      |                                  |
| Includes Broadcom/Widcomm Bluetooth BTW5.5.0.3200 |                                  |
| and BTW 6.0.1.6300 stack for Windows®.            |                                  |

### **Application Diagram:**



Quick Installation Guide





# Secure, Versatile and Award Winning Network Radio Devices.