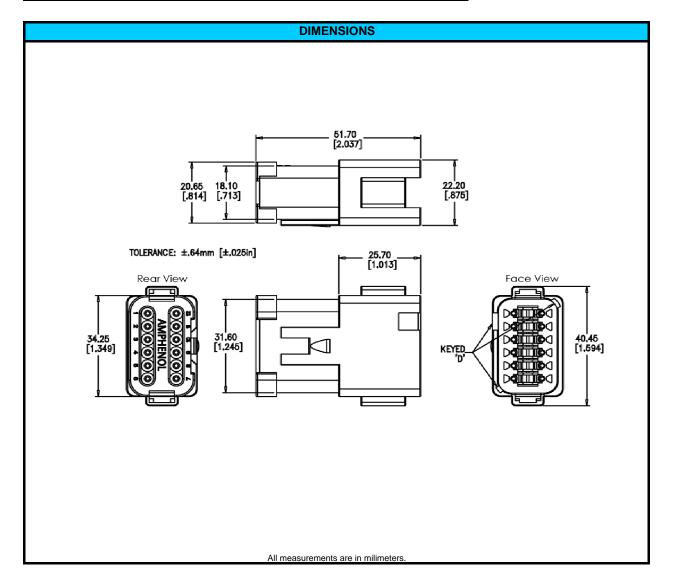

| CONFIGURATION                             | PART NUMBER    |
|-------------------------------------------|----------------|
| Recpt, 12 Way, Enhanced D Key and End Cap | AT04-12PD-EC01 |



| NOTES:                |                                              |
|-----------------------|----------------------------------------------|
| CONTACT SIZE          | 16                                           |
| WIRE RANGE            | 14 - 20 AWG [2.0 - 0.5]                      |
| INSULATION O.D. (MAX) | .145" [3.68mm]                               |
| INSULATION O.D. (MIN) | .088" [2.24mm]                               |
| HOUSING COLOR         | BROWN                                        |
| MATING CONNECTOR:     | AT06-12SD                                    |
| REQUIRED WEDGE        | AW12P (sold seperately)                      |
| REV: NC               | UNCONTROLLED DOCUMENT                        |
| DATE 25-MARCH-2009    | INFORMATION SUBJECT TO CHANGE WITHOUT NOTI