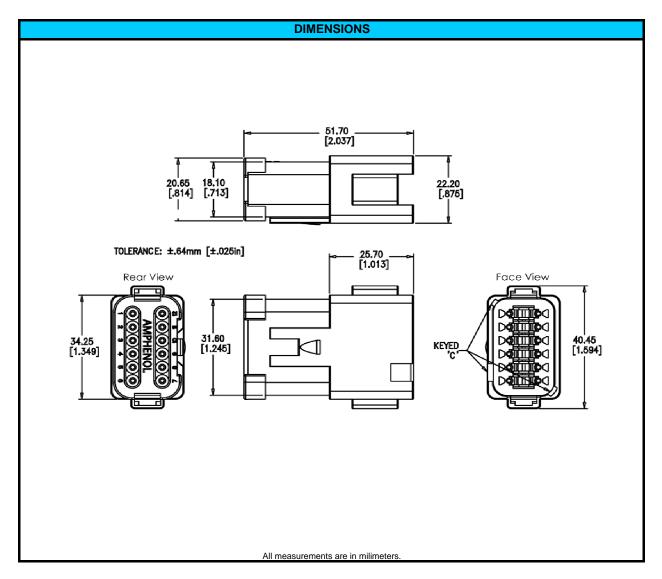

| CONFIGURATION                             | PART NUMBER    |
|-------------------------------------------|----------------|
| Recpt, 12 Way, Enhanced C Key and End Cap | AT04-12PC-EC01 |



| NOTES:                |                                              |
|-----------------------|----------------------------------------------|
| CONTACT SIZE          | 16                                           |
| WIRE RANGE            | 14 - 20 AWG [2.0 - 0.5]                      |
| INSULATION O.D. (MAX) | .145" [3.68mm]                               |
| INSULATION O.D. (MIN) | .088" [2.24mm]                               |
| HOUSING COLOR         | BLACK                                        |
| MATING CONNECTOR:     | AT06-12SB                                    |
| REQUIRED WEDGE        | AW12P (sold seperately)                      |
| REV: NC               | UNCONTROLLED DOCUMENT                        |
| DATE 25-MARCH-2009    | INFORMATION SUBJECT TO CHANGE WITHOUT NOTI