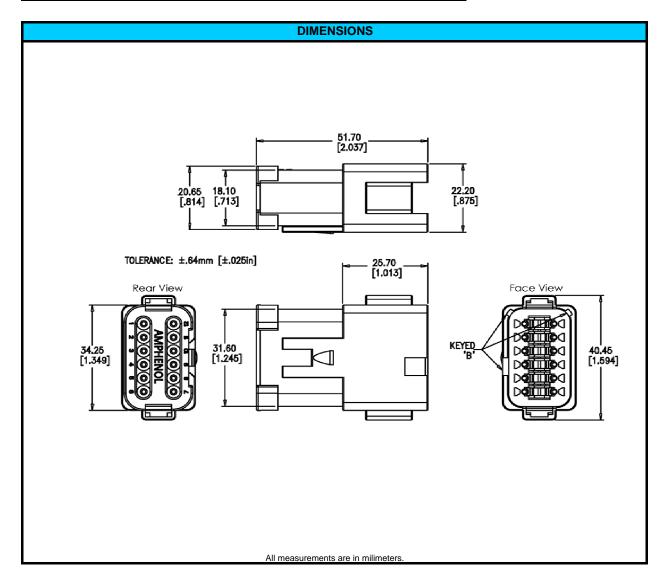

| CONFIGURATION                             | PART NUMBER    |
|-------------------------------------------|----------------|
| Recpt, 12 Way, Enhanced B Key and End Cap | AT04-12PB-EC01 |



| NOTES:                |                                              |
|-----------------------|----------------------------------------------|
| CONTACT SIZE          | 16                                           |
| WIRE RANGE            | 14 - 20 AWG [2.0 - 0.5]                      |
| INSULATION O.D. (MAX) | .145" [3.68mm]                               |
| INSULATION O.D. (MIN) | .088" [2.24mm]                               |
| HOUSING COLOR         | BLACK                                        |
| MATING CONNECTOR:     | AT06-12SB                                    |
| REQUIRED WEDGE        | AW12P (sold seperately)                      |
| REV: NC               | UNCONTROLLED DOCUMENT                        |
| DATE 25-MARCH-2009    | INFORMATION SUBJECT TO CHANGE WITHOUT NOTI