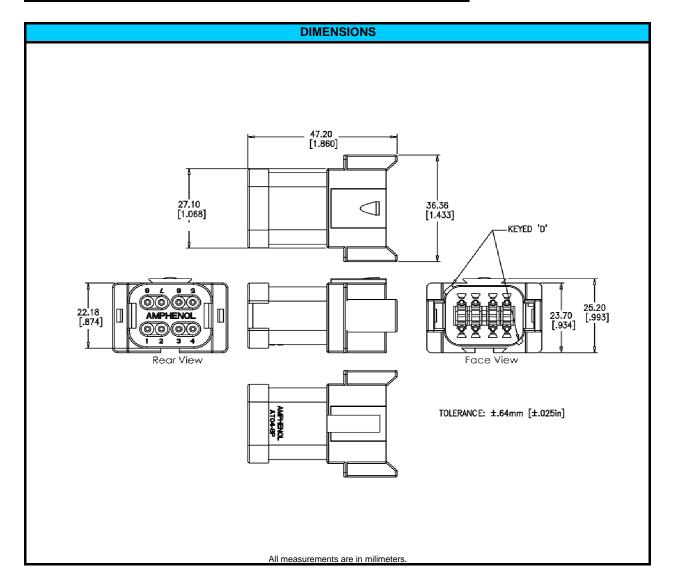

| CONFIGURATION                | PART NUMBER    |
|------------------------------|----------------|
| Recpt, 8 Way, Key D, End Cap | AT04-08PD-EC01 |



| NOTES:                |                                              |
|-----------------------|----------------------------------------------|
| CONTACT SIZE          | 16                                           |
| WIRE RANGE            | 14 - 20 AWG [2.0 - 0.5]                      |
| INSULATION O.D. (MAX) | .145" [3.68mm]                               |
| INSULATION O.D. (MIN) | .088" [2.24mm]                               |
| HOUSING COLOR         | BROWN                                        |
| MATING CONNECTOR:     | AT06-08SD                                    |
| REQUIRED WEDGE        | AW8P (sold seperately)                       |
| REV: NC               | UNCONTROLLED DOCUMENT                        |
| DATE 24-MARCH-2009    | INFORMATION SUBJECT TO CHANGE WITHOUT NOTI