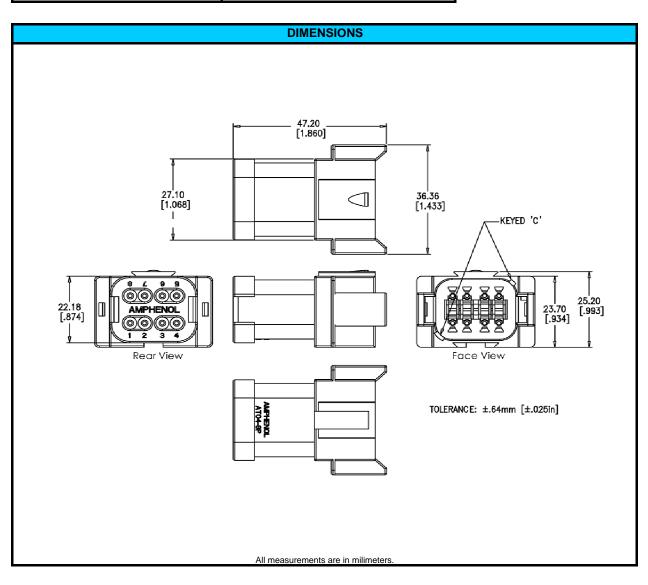

## Amphenol AT Series



| CONFIGURATION                |  |
|------------------------------|--|
| Recpt, 8 Way, Key C, End Cap |  |

**PART NUMBER** AT04-08PC-EC01



| NOTES:                |                                              |
|-----------------------|----------------------------------------------|
| CONTACT SIZE          | 16                                           |
| WIRE RANGE            | 14 - 20 AWG [2.0 - 0.5]                      |
| INSULATION O.D. (MAX) | .145" [3.68mm]                               |
| INSULATION O.D. (MIN) | .088" [2.24mm]                               |
| HOUSING COLOR         | GREEN                                        |
| MATING CONNECTOR:     | AT06-08SC                                    |
| REQUIRED WEDGE        | AW8P (sold seperately)                       |
| REV: NC               | UNCONTROLLED DOCUMENT                        |
| DATE 24-MARCH-2009    | INFORMATION SUBJECT TO CHANGE WITHOUT NOTI