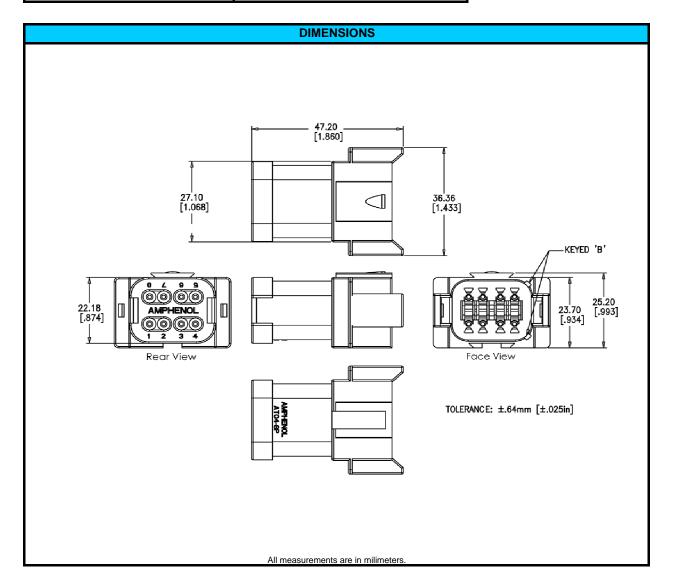

| CONFIGURATION                | PART NUMBER    |
|------------------------------|----------------|
| Recpt, 8 Way, Key B, End Cap | AT04-08PB-EC01 |

| NOTES:                |                                              |
|-----------------------|----------------------------------------------|
| CONTACT SIZE          | 16                                           |
| WIRE RANGE            | 14 - 20 AWG [2.0 - 0.5]                      |
| INSULATION O.D. (MAX) | .145" [3.68mm]                               |
| INSULATION O.D. (MIN) | .088" [2.24mm]                               |
| HOUSING COLOR         | BLACK                                        |
| MATING CONNECTOR:     | AT06-08SB                                    |
| REQUIRED WEDGE        | AW8P (sold seperately)                       |
| REV: NC               | UNCONTROLLED DOCUMENT                        |
| DATE 24-MARCH-2009    | INFORMATION SUBJECT TO CHANGE WITHOUT NOTICE |